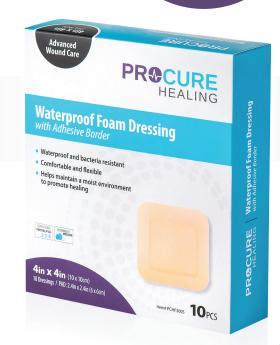

# Waterproof Foam Dressing with Adhesive Border

Waterproof Foam Dressing with Adhesive Border is a moderately absorbent, waterproof sterile foam dressing. It is structured to retain moderate exudate, while maintaining a moist wound environment.

Waterproof Foam Dressing with Adhesive Border has a waterproof adhesive backing and a sterile foam cushioning that easily adheres to the skin and seals the wound bed, protecting against bacterial contamination. The waterproof outer layer of the dressing prevents water or other liquids from penetrating the wound site, making it ideal for use in wet environments. The adhesive border provides a secure and comfortable fit, helping to keep the dressing in place and preventing it from slipping or rolling.

### **Available Sizes:**

| Products             | Size      | Reorder# | Units                 |
|----------------------|-----------|----------|-----------------------|
| Foam Dressing/Border | 4in x 4in | PCHF3005 | 10/Box, 40 Boxes/Case |
| Foam Dressing/Border | 6in x 6in | PCHF3006 | 10/Box, 20 Boxes/Case |