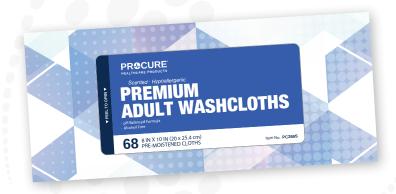

## **Economy ADULT WASHCLOTHS**

Adult Washcloths are high-quality, disposable wipes designed for personal hygiene and cleansing. These washcloths are larger and thicker than standard baby wipes, making them suitable for adult use. They are made from soft, durable materials that are gentle on the skin and pre-moistened with cleansing agents and moisturizers for effective cleaning and refreshing. ProCure adult washcloths offer convenience and superior cleansing, making them ideal for individuals with limited mobility, those in healthcare settings, or anyone seeking a convenient and hygienic solution for personal cleansing.

## **Features & Benefits:**

- Alcohol Free
- Hypoallergenic
- Not Made with Natural Rubber Latex
- · Lightly Scented
- Single Use Disposable
- Peel Back Sticker Top
- Soft Pack for Easy Storage and Handling
- Do Not Flush in Toilet

| Product          | Size | Reorder# | Units                        |
|------------------|------|----------|------------------------------|
| Adult Washcloths | 8x10 | PC269S   | 68 Wipes/Pack, 12 Packs/Case |