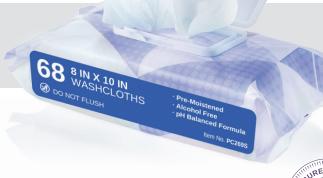

## **Features & Benefits:**

- Alcohol Free
- Hypoallergenic
- Not Made with Natural Rubber Latex
- · Lightly Scented
- Single Use Disposable
- Peel Back Sticker Top
- Soft Pack for Easy Storage and Handling
- Do Not Flush in Toilet

| Product          | Size | Reorder# | Units                        |
|------------------|------|----------|------------------------------|
| Adult Washcloths | 8x10 | PC269S   | 68 Wipes/Pack, 12 Packs/Case |

\* DO NOT FLUSH