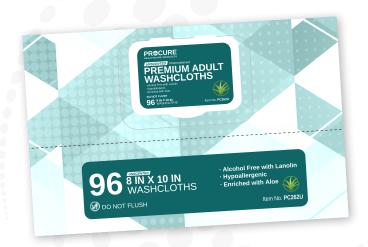

## Premium (UNSCENTED) ADULT WASHCLOTHS

Premium Adult Washcloths are high-quality, disposable wipes designed for personal hygiene and cleansing. Adult washcloths are larger and thicker than standard baby wipes, making them suitable for adult use. They are made from soft, durable materials that are gentle on the skin and pre-moistened with cleansing agents and moisturizers for effective cleaning and refreshing. Premium adult washcloths offer convenience and superior cleansing, making them ideal for individuals with limited mobility, those in healthcare settings, or anyone seeking a convenient and hygienic solution for personal cleansing.

## **Features & Benefits:**

- Enriched with Aloe and Lanolin
- Not made with Natural Rubber Latex
- Unscented
- Single Use Disposable
- Dispensing Lid Top
- Soft Pack for Easy Storage and Handling
- Lower Pack Count Suitable for HomeCare and Hospice
- Do Not Flush in Toilet

| Product                   | Size | Reorder# | Units                        |
|---------------------------|------|----------|------------------------------|
| Adult Washcloths-Uscented | 8x10 | PC262U   | 96 Wipes/Pack, 8 Packs/Case  |
| Adult Washcloths-Uscented | 8x10 | PC263U   | 50 Wipes/Pack, 12 Packs/Case |