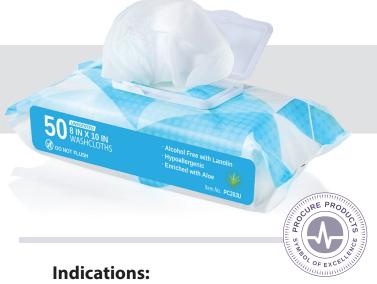

## Premium (UNSCENTED) ADULT WASHCLOTHS

Premium Adult Washcloths are high-quality, disposable wipes designed for personal hygiene and cleansing. Adult washcloths are larger and thicker than standard baby wipes, making them suitable for adult use. They are made from soft, durable materials that are gentle on the skin and pre-moistened with cleansing agents and moisturizers for effective cleaning and refreshing. Premium adult washcloths offer convenience and superior cleansing, making them ideal for individuals with limited mobility, those in healthcare settings, or anyone seeking a convenient and hygienic solution for personal cleansing.

## **Features & Benefits:**

- Enriched with Aloe and Lanolin
- Not made with Natural Rubber Latex
- Unscented
- Single Use Disposable
- Dispensing Lid Top
- Soft Pack for Easy Storage and Handling
- Lower Pack Count Suitable for HomeCare and Hospice
- Do Not Flush in Toilet

| Product                   | Size | Reorder# | Units                        |
|---------------------------|------|----------|------------------------------|
| Adult Washcloths-Uscented | 8x10 | PC262U   | 96 Wipes/Pack, 8 Packs/Case  |
| Adult Washcloths-Uscented | 8x10 | PC263U   | 50 Wipes/Pack, 12 Packs/Case |