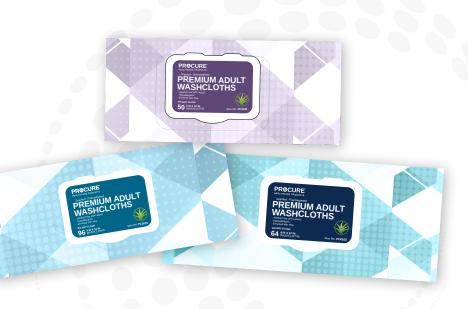

### **Available Sizes:**

| Products         | Size   | Reorder# | Units                        |
|------------------|--------|----------|------------------------------|
| Adult Washcloths | 8 x 12 | PC262S   | 96 Wipes/Pack, 8 Packs/Case  |
| Adult Washcloths | 8 x 12 | PC263S   | 50 Wipes/Pack, 12 Packs/Case |
| Adult Washcloths | 8 x 12 | PC265S   | 64 Wipes/Pack, 12 Packs/Case |