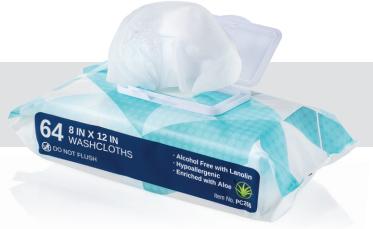

### **Available Sizes:**

| Products         | Size   | Reorder# | Units                        |
|------------------|--------|----------|------------------------------|
| Adult Washcloths | 8 x 12 | PC262S   | 96 Wipes/Pack, 8 Packs/Case  |
| Adult Washcloths | 8 x 12 | PC263S   | 50 Wipes/Pack, 12 Packs/Case |
| Adult Washcloths | 8 x 12 | PC265S   | 64 Wipes/Pack, 12 Packs/Case |

#### **Features & Benefits:**

- Alcohol Free
- Enriched with Aloe and Lanolin
- Not made with natural rubber latex
- Lightly Scented
- Single Use Disposable
- Dispensing Lid Top
- Soft Pack for easy storage and handling
- Do Not Flush in Toilet