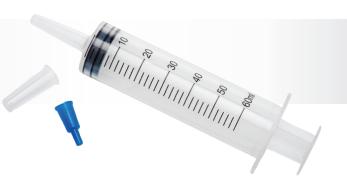

## **Enteral Irrigation Syringes**60cc

**Enteral Irrigation Syringes 60cc** feature a variety of tops and tips to aid in the irrigation of feeding tubes and medicine dispensation. The re-sealable flaps help prevent contamination during 24-hour use. We offer irrigation syringes with universal tips. With their locking features, tips minimize connectivity issues between feeding tubes, administration sets and flush feeding syringes. Their female connectors are compatible with male patient-access feeding tube ports. Intended for single patient use.

## **Features & Benefits:**

- Ideal for wound, catheter and feeding tube irrigation, supplemental hydration and manual liquid formula dispensation
- Flat and thumb ring tops for maximum control, less hand slippage and contamination prevention
- Catheter tips for piston irrigation syringes with small tube adapters and tip protectors
- Individually packaged, single use only
- Not made with natural rubber latex