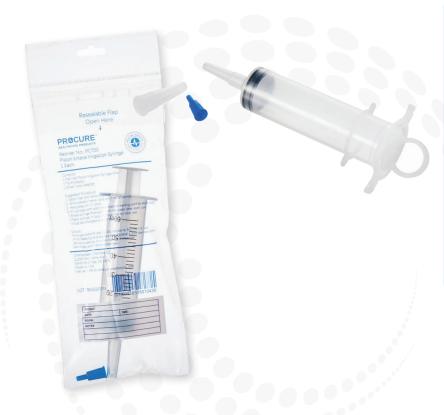

## **Enteral Irrigation Syringes**60cc

**Enteral Irrigation Syringes 60cc** feature a variety of tops and tips to aid in the irrigation of feeding tubes and medicine dispensation. The re-sealable flaps help prevent contamination during 24-hour use. We offer irrigation syringes with universal tips. With their locking features, tips minimize connectivity issues between feeding tubes, administration sets and flush feeding syringes. Their female connectors are compatible with male patient-access feeding tube ports. Intended for single patient use.

## **Features & Benefits:**

- Ideal for wound, catheter and feeding tube irrigation, supplemental hydration and manual liquid formula dispensation
- Flat and thumb ring tops for maximum control, less hand slippage and contamination prevention
- Catheter tips for piston irrigation syringes with small tube adapters and tip protectors
- Individually packaged, single use only
- Not made with natural rubber latex