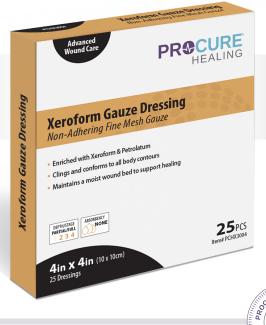

## **Xeroform Gauze Dressing**

Non-Adhering Fine Mesh Gauze

**Xeroform Gauze Dressing** is composed of fine mesh gauze infused with 3% bismuth tribromophenate and petrolatum, offers dual-action wound care. Its antimicrobial properties prevent infections while maintaining a moist environment for rapid healing. Non-adherent and versatile, it's trusted by healthcare professionals for burns, abrasions, ulcers, and surgical wounds, ensuring patient comfort and promoting healing. Use beneath an absorbent appropriate secondary dressing that manages drainage and maintains a moist wound environment.

#### **Features & Benefits:**

- Impregnated with 3% bismuth tribromophenate and petrolatum
- Moist wound environment conducive to healing
- Non-adherent design reduces pain during dressing changes
- Clings and conforms to all body contours
- Sterile, single use device

#### **Available Sizes:**

| Products                | Size      | Reorder# | Units                                   |
|-------------------------|-----------|----------|-----------------------------------------|
| Xeroform Gauze Dressing | 1in x 8in | PCHX3001 | 50/Box, 10 Boxes/Carton, 2 Cartons/Case |
| Xeroform Gauze Dressing | 2in x 2in | PCHX3002 | 25/Box, 10 Boxes/Carton, 4 Cartons/Case |
| Xeroform Gauze Dressing | 4in x 4in | PCHX3004 | 25/Box, 10 Boxes/Carton, 4 Cartons/Case |
| Xeroform Gauze Dressing | 5in x 9in | PCHX3005 | 50/Box, 5 Boxes/Carton, 4 Cartons/Case  |