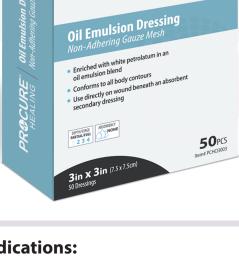

# **Oil Emulsion Dressing**

Non-Adhering Gauze Mesh

Oil Emulsion Wound Dressing is a type of wound care product designed to promote healing and maintain a moist environment for the wound. These dressings typically consist of a blend of water, oil, and an emulsifying agent. The oil component helps to soothe and moisturize the wound bed, while the emulsifying agent ensures the oil and water remain mixed together for easy application. Oil emulsion dressings are particularly beneficial for dry or dehydrated wounds, as they prevent the wound from drying out and promote tissue regeneration. Additionally, they can provide pain relief and help to reduce inflammation. Overall, oil emulsion wound dressings offer a gentle yet effective approach to wound management.

### **Indications:**

Is intended for use as a primary wound dressing to provide or support a moist wound environment that may be used for the management of dry to lightly exuding wounds. Use beneath an absorbent appropriate secondary dressing that manages drainage and maintains a moist wound environment.

#### **Features & Benefits:**

- Enriched with white petroleum in an oil emulsion blend
- Emollient properties calm inflamed wounds and reduces inflammation
- Hydrates, softens, aids in dead tissue removal, promotes granulation tissue formation
- Soothing, protective barrier provides pain relief
- Non-adherent design reduces pain during dressing changes
- Sterile, single use device

#### **Available Sizes:**

| Products              | Size       | Reorder# | Units                                  |
|-----------------------|------------|----------|----------------------------------------|
| Oil Emulsion Dressing | 3in x 3in  | PCHO3003 | 50/Box, 6 Boxes/Carton, 4 Cartons/Case |
| Oil Emulsion Dressing | 3in x 8in  | PCHO3008 | 24/Box, 6 Boxes/Carton, 4 Cartons/Case |
| Oil Emulsion Dressing | 3in x 16in | PCHO3016 | 36/Box, 4 Boxes/Carton, 2 Cartons/Case |
| Oil Emulsion Dressing | 5in x 9in  | PCHO3059 | 12/Box, 5 Boxes/Carton, 4 Cartons/Case |