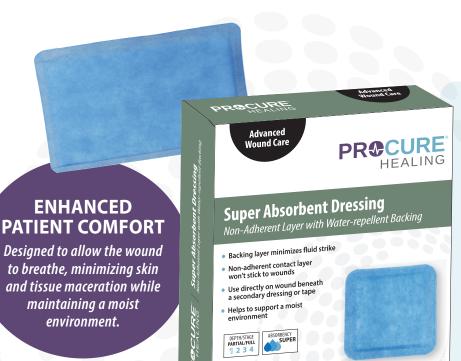

## **Super Absorbent Dressing**

Non-Adherent Layer with Water-repellent Backing

ProCure Super Absorbent Non-Adherent Dressing provides maximum absorption for heavily exuding wounds. Its non-stick properties maintains a healthy healing environment, allowing for painless dressing changes. Ideal for wounds with high drainage or moderate to heavy exudate.

- Highly absorbent for managing heavy wound drainage
- Non-adherent to avoid disruption during dressing changes
- Ideal for moderate to heavily exuding wounds
- Soft and comfortable for patient comfort
- Helps to minimize infection risk by maintaining a healthy healing environment