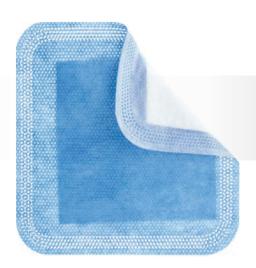

## **Super Absorbent Dressing**

Non-Adherent Layer with Water-repellent Backing

ProCure Super Absorbent Non-Adherent Dressing provides maximum absorption for heavily exuding wounds. Its non-stick properties maintains a healthy healing environment, allowing for painless dressing changes. Ideal for wounds with high drainage or moderate to heavy exudate.

- Highly absorbent for managing heavy wound drainage
- Non-adherent to avoid disruption during dressing changes
- Ideal for moderate to heavily exuding wounds
- Soft and comfortable for patient comfort
- Helps to minimize infection risk by maintaining a healthy healing environment