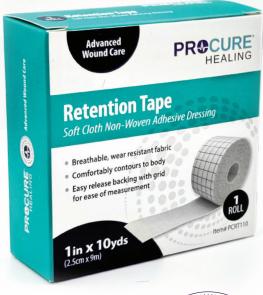

## **Retention Tape**

Soft Cloth Non-Woven Adhesive Dressing

**ProCure Retention Tape** is a soft cloth, non-woven adhesive dressing designed to securely hold primary dressings and medical devices in place. Its breathable, flexible material conforms easily to body contours, ensuring patient comfort during extended wear. The gentle adhesive provides reliable fixation while minimizing skin irritation, making it ideal for use on sensitive or fragile skin in a variety of clinical settings.

## **Available Sizes:**

| Products       | Size        | Reorder# | Units                      |
|----------------|-------------|----------|----------------------------|
| Retention Tape | 1in x 10yds | PCRT110  | 1 Roll/Box, 180 Boxes/Case |
| Retention Tape | 2in x 10yds | PCRT210  | 1 Roll/Box, 180 Boxes/Case |
| Retention Tape | 4in x 10yds | PCRT410  | 1 Roll/Box, 90 Boxes/Case  |
| Retention Tape | 6in x 10yds | PCRT610  | 1 Roll/Box, 60 Boxes/Case  |