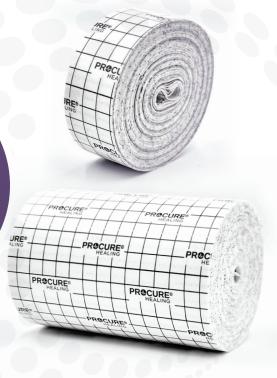

## **Retention Tape**

Soft Cloth Non-Woven Adhesive Dressing

**ProCure Retention Tape** is a soft cloth, non-woven adhesive dressing designed to securely hold primary dressings and medical devices in place. Its breathable, flexible material conforms easily to body contours, ensuring patient comfort during extended wear. The gentle adhesive provides reliable fixation while minimizing skin irritation, making it ideal for use on sensitive or fragile skin in a variety of clinical settings.

## **Features & Benefits:**

- Soft, non-woven cloth material for patient comfort
- Strong adhesive for secure fixation of dressings
- Breathable design promotes healthy skin
- Ideal for securing dressings, bandages, or medical devices
- Flexible and easy to use for various applications